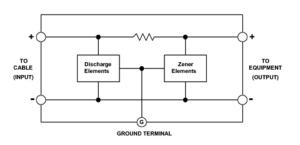

#### O Block Diagram

Circuits are composed of sensitive elements of TVS (Transient Voltage Suppressor) and GDT (Gas Discharge Tube) which are connected to the communication line in serial and parallel. These are functioning like High Impedance which does not effect on the measured signals at the normal operating condition of the device.