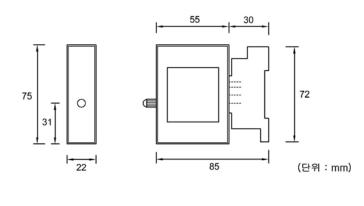

#### O Dimensions

AKORM Corp. www.akorm.com

# Specifications

| Item                       | Specifications                        |
|----------------------------|---------------------------------------|
| Nominal Impulse            | 20kA / mode (8 x 20 uS)               |
| Discharge Current          | 60kA / Total (8 x 20 uS)              |
| Response Time              | 1 nsec or less                        |
| Internal Serial Resistance | Approx 5 Ohms 2 wire including return |
| Discharge Voltage          | 260V ~ 270V or more                   |
| Maximum Line Voltage       | 270V DC                               |
| Maximum Load Current       | 200mA                                 |
| Rated Voltage              | 210V DC                               |
| Current Leakage            | 100μA or less                         |
| Ambient Temperature        | -40℃ ~ 80℃                            |
| and Humidity               | 90% RH                                |
| Elements Used              | UL Certified                          |
| Featured Function          | Automatic Return after Surge Inflow   |
| Case Material & Color      | Flame-resistant Resin / Black         |
| Mounting                   | Plug-in Type<br>Base & Body Separable |
| Weight                     | 100g                                  |
| Dimensions                 | 22(W) x 75(H) x 85(D) mm              |