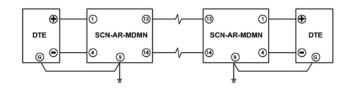

|
| Maximum Load Current       | 200mA                                 |
| Rated Voltage              | 210V DC                               |
| Current Leakage            | 100μA or less                         |
| Ambient Temperature        | -40℃ ~ 80℃                            |
| and Humidity               | 90% RH                                |
| Elements Used              | UL Certified                          |
| Featured Function          | Automatic Return after Surge Inflow   |
| Case Material & Color      | Flame-resistant Resin / Black         |
| Mounting                   | Plug-in Type<br>Base & Body Separable |
| Weight                     | 100g                                  |
| Dimensions                 | 22(W) x 75(H) x 85(D) mm              |



#### O Dimensions



AKORM Corp. www.akorm.com