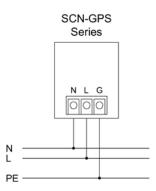

# 1-phase Power Surge Protector 80kA



○ Ordering Model Code

O Specifications

Mounting

# SCN-GPS-280-1 SCN-GPS-280-2

## ◎ Features

**SCN-GPS-280 AC Power Surge Protector** is used on single-phase 2-wire AC power line in parallel to protect electric equipment from the surge voltage caused by lightning. This device protects electric equipment from

lightning or EMI by using line filter.

- Power lamp and error lamp indicator
- Ground normal operation check lamp

- Fuse built-in

## ◎ Terminal Connection



## O Dimensions



| Model                                     | GPS-280-1<br>(110V)                                  | GPS-280-2<br>(220V)      |
|-------------------------------------------|------------------------------------------------------|--------------------------|
| Max Continuos<br>Rated Voltage            | 180V AC (RMS)                                        | 320V AC (RMS)            |
| Maximum Surge<br>Voltage                  | (L-L) : 310V<br>(L-G) : 310V                         | (L-L):845V<br>(L-G):845V |
| Response Time                             | < 25 nano seconds                                    |                          |
| Nominal Impulse<br>Discharge Current      | 80kA / mode (8 x 20 uS)<br>160kA / Phase (8 x 20 uS) |                          |
| Voltage D