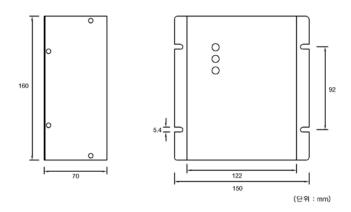

## O Dimensions

| Model                                     | GPS-280-1<br>(110V)                                  | GPS-280-2<br>(220V)      |
|-------------------------------------------|------------------------------------------------------|--------------------------|
| Max Continuos<br>Rated Voltage            | 180V AC (RMS)                                        | 320V AC (RMS)            |
| Maximum Surge<br>Voltage                  | (L-L) : 310V<br>(L-G) : 310V                         | (L-L):845V<br>(L-G):845V |
| Response Time                             | < 25 nano seconds                                    |                          |
| Nominal Impulse<br>Discharge Current      | 80kA / mode (8 x 20 uS)<br>160kA / Phase (8 x 20 uS) |                          |
| Voltage Drop                              | less than 2V (50~60Hz)                               |                          |
| Insulation<br>Resistance<br>between Lines | 1000MΩ or more                                       |                          |
| Grade                                     | Class II                                             |                          |
| Protecting Type                           | Parallel                                             |                          |
| Nominal Voltage                           | 100/110/120V<br>AC                                   | 200/220/240V<br>AC       |
| Ambient<br>Temperature                    | -40°C ~ 80°C                                         |                          |
| Case Material<br>& Color                  | Steel / Black                                        |                          |
| Elements Used                             | UL Certified                                         |                          |
| Featured Function                         | Automatic Return after Surge Inflow                  |                          |
|                                           |                                                      |                          |

GPS-280-1

GPS-280-2

**AKORM** Corp.

Panel Mounting