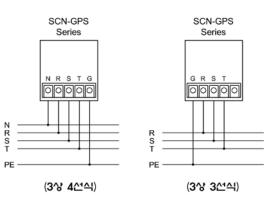

## **3-phase Power Surge Protector 80kA**



◎ Ordering Model Code

SCN-GPS-3380 SCN-GPS-3480

O Specifications

Dimensions

## O Features

**SCN-GPS-3380/3480 AC Power Surge Protector** is used on three-phase 3/4-wire AC power line in parallel to protect electric equipment from the surge voltage caused by lightning. This device protects electric equipment from lightning or EMI by using line filter.

- Power lamp and error lamp indicator

- Ground normal operation check lamp
- Fuse built-in

## ◎ Terminal Connection



## O Dimensions



| Model                                     | GPS-3380<br>(3-phase 3-wire)                         | GPS-3480<br>(3-phase 4-wire)   |
|-------------------------------------------|------------------------------------------------------|--------------------------------|
| Max Continuos<br>Rated Voltage            | 575V AC (RMS)<br>760V DC (RMS)                       | 300V AC (RMS)<br>380V DC (RMS) |
| Maximum Surge<br>Voltage                  | (L-L) : 1570V<br>(L-G) : 1570V                       | (L-L):775V<br>(L-G):775V       |
| Response Time                             | < 25 nano seconds                                    |                                |
| Nominal Impulse<br>Discharge Current      | 80kA / mode (8 x 20 uS)<br>160kA / Phase (8 x 20 uS) |