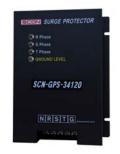

## **3-phase Power Surge Protector 80kA**

◎ Ordering Model Code

SCN-GPS-3380 SCN-GPS-3480

O Specifications

Dimensions

- Power lamp and error lamp indicator

- Ground normal operation check lamp
- Fuse built-in