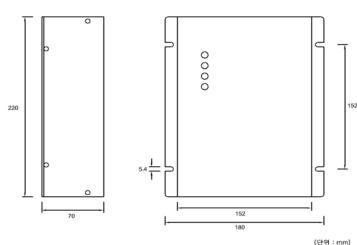

## O Dimensions

| Model                                     | GPS-3380<br>(3-phase 3-wire)                         | GPS-3480<br>(3-phase 4-wire)   |
|-------------------------------------------|------------------------------------------------------|--------------------------------|
| Max Continuos<br>Rated Voltage            | 575V AC (RMS)<br>760V DC (RMS)                       | 300V AC (RMS)<br>380V DC (RMS) |
| Maximum Surge<br>Voltage                  | (L-L) : 1570V<br>(L-G) : 1570V                       | (L-L):775V<br>(L-G):775V       |
| Response Time                             | < 25 nano seconds                                    |                                |
| Nominal Impulse<br>Discharge Current      | 80kA / mode (8 x 20 uS)<br>160kA / Phase (8 x 20 uS) |                                |
| Voltage Drop                              | less than 2V (50~60Hz)                               |                                |
| Insulation<br>Resistance<br>between Lines | 1000MΩ or more                                       |                                |
| Grade                                     | Class II                                             |                                |
| Protecting Type                           | Parallel                                             |                                |
| Nominal Voltage                           | 380V AC                                              | 380V AC                        |
| Ambient<br>Temperature                    | -40°C ~ 80°C                                         |                                |
| Case Material<br>& Color                  | Steel / Black                                        |                                |
| Elements Used                             | UL Certified                                         |                                |
| Featured Function                         | Automatic Return after Surge Inflow                  |                                |
| Mounting                                  | Panel Mounting                                       |                                |
|                                           |                                                      |                                |

180(W) x 220(H) x 70(D) mm